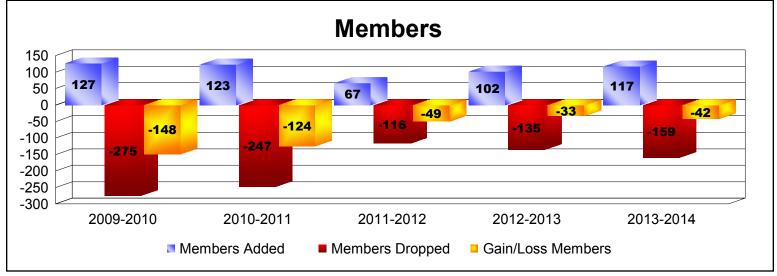

District 14 A

As of June 2014 Cumulative

| Year      | New<br>Clubs | Dropped<br>Clubs | Gain/<br>Loss<br>Clubs | New<br>Members | Charter<br>Members | Reinstate<br>Members | Transfer<br>Members | Total<br>Member<br>Added | Total<br>Members<br>Dropped | Gain/<br>Loss<br>Members |
|-----------|--------------|------------------|------------------------|----------------|--------------------|----------------------|---------------------|--------------------------|-----------------------------|--------------------------|
| 2009-2010 | 1            | -7               | -6                     | 90             | 24                 | 5                    | 8                   | 127                      | -275                        | -148                     |
| 2010-2011 | 0            | -6               | -6                     | 79             | 13                 | 23                   | 8                   | 123                      | -247                        | -124                     |
| 2011-2012 | 0            | 0                | 0                      | 58             | 0                  | 5                    | 4                   | 67                       | -116                        | -49                      |
| 2012-2013 | 0            | -1               | -1                     | 97             | 0                  | 2                    | 3                   | 102                      | -135                        | -33                      |
| 2013-2014 | 1            | -4               | -3                     | 64             | 47                 | 5                    | 1                   | 117                      | -159                        | -42                      |
| Average   | 0            | -4               | -3                     | 78             | 17                 | 8                    | 5                   | 107                      | -186                        | -79                      |