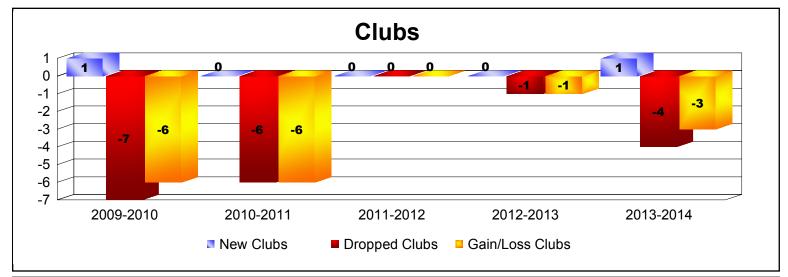

District 14 A

As of June 2014 Cumulative

| Year      | New<br>Clubs | Dropped<br>Clubs | Gain/<br>Loss<br>Clubs | New<br>Members | Charter<br>Members | Reinstate<br>Members | Transfer<br>Members | Total<br>Member<br>Added | Total<br>Members<br>Dropped | Gain/<br>Loss<br>Members |
|-----------|--------------|------------------|------------------------|----------------|--------------------|----------------------|---------------------|--------------------------|-----------------------------|--------------------------|
| 2009-2010 | 1            | -7               | -6                     | 90             | 24                 | 5                    | 8                   | 127                      | -275                        | -148                     |
| 2010-2011 | 0            | -6               | -6                     | 79             | 13                 | 23                   | 8                   | 123                      | -247                        | -124                     |
| 2011-2012 | 0            | 0                | 0                      | 58             | 0                  | 5                    | 4                   | 67                       | -116                        | -49                      |
| 2012-2013 | 0            | -1               | -1                     | 97             | 0                  | 2                    | 3                   | 102                      | -135                        | -33                      |
| 2013-2014 | 1            | -4               | -3                     | 64             | 47                 | 5                    | 1                   | 117                      | -159                        | -42                      |
| Average   | 0            | -4               | -3                     | 78             | 17                 | 8                    | 5                   | 107                      | -186                        | -79                      |