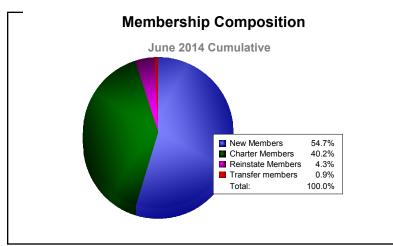

District 14 A

As of June 2014 Cumulative

| Year      | New<br>Clubs | Dropped<br>Clubs | Gain/<br>Loss<br>Clubs | New<br>Members | Charter<br>Members | Reinstate<br>Members | Transfer<br>Members | Total<br>Member<br>Added | Total<br>Members<br>Dropped | Gain/<br>Loss<br>Members |
|-----------|--------------|------------------|------------------------|----------------|--------------------|----------------------|---------------------|--------------------------|-----------------------------|--------------------------|
| 2009-2010 | 1            | -7               | -6                     | 90             | 24                 | 5                    | 8                   | 127                      | -275                        | -148                     |
| 2010-2011 | 0            | -6               | -6                     | 79             | 13                 | 23                   | 8                   | 123                      | -247                        | -124                     |
| 2011-2012 | 0            | 0                | 0                      | 58             | 0                  | 5                    | 4                   | 67                       | -116                        | -49                      |
| 2012-2013 | 0            | -1               | -1                     | 97             | 0                  | 2                    | 3                   | 102                      | -135                        | -33                      |
| 2013-2014 | 1            | -4               | -3                     | 64             | 47                 | 5                    | 1                   | 117                      | -159                        | -42                      |
| Average   | 0            | -4               | -3                     | 78             | 17                 | 8                    | 5                   | 107                      | -186                        | -79                      |